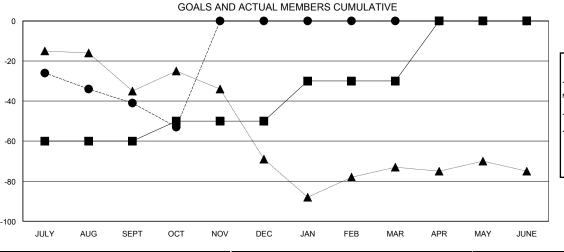

# **LOCATION WASHINGTON**

 $\mathsf{GMT}\;\mathsf{CA}\;2$ 

|                       |                  | Clubs     |                  |                       |               |                    | Members                             |                    |                  |
|-----------------------|------------------|-----------|------------------|-----------------------|---------------|--------------------|-------------------------------------|--------------------|------------------|
| RESULTS FOR 2016-2017 |                  |           |                  | RESULTS FOR 2016-2017 |               |                    |                                     |                    |                  |
| QUARTER               | NEW CLUB<br>GOAL | NEW CLUBS | DROPPED<br>CLUBS | NET<br>GAIN/LOSS      | QUARTER       | NEW MEMBER<br>GOAL | CHARTER AND<br>NEW MEMBERS<br>ADDED | DROPPED<br>MEMBERS | NET<br>GAIN/LOSS |
| JULY/AUG/SEPT         | 0                | 0         | 1                | -1<br>-               | JULY/AUG/SEPT | -60                | 16                                  | 57                 | -41              |
| OCT/NOV/DEC           | 0                | 0         | 0                | 0                     | OCT/NOV/DEC   | 10                 | 10                                  | 22                 | -12              |
| JAN/FEB/MAR           | 0                | 0         | 0                | 0                     | JAN/FEB/MAR   | 20                 | 0                                   | 0                  | 0                |
| APR/MAY/JUNE          | 1                | 0         | 0                | 0                     | APR/MAY/JUNE  | 30                 | 0                                   | 0                  | 0                |

### GOALS AND ACTUAL NEW CLUBS CUMULATIVE

| -■-  | CURRENT YEAR GOALS FOR NEW |
|------|----------------------------|
| MEMB | EDS.                       |

- ● - CURRENT YEAR ACTUAL MEMBERS

- ▲ - LAST YEAR ACTUAL MEMBERS